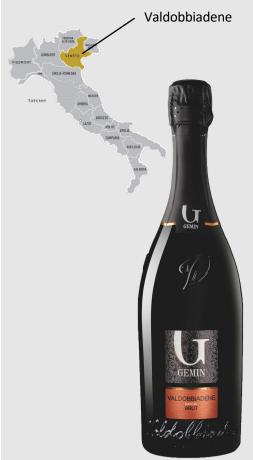

## 2020

| Sparkling white wine |                                                                                                                                                                                               |
|----------------------|-----------------------------------------------------------------------------------------------------------------------------------------------------------------------------------------------|
| Winery               | Spumanti Gemin Bortolomiol Guglielmo                                                                                                                                                          |
| Appellation          | Valdobbiadene, Italy                                                                                                                                                                          |
| Grapes               | Glera                                                                                                                                                                                         |
| Alc. Vol.            | 12.0%                                                                                                                                                                                         |
| Vinification         | The fermentation takes place in stainless steel tanks at controlled temperature with selected yeasts. Sparkling production achieved in an autoclave for at least 30 days with Charmat method. |
| UPC Bar Code         | 761198901783                                                                                                                                                                                  |

## VALDOBBIADENE DOCG. BRUT

#### VALDOBBIADENE DENOMINAZIONE DI ORIGINE CONTROLLATA E GARANTITA MULITE SDADKI ING. WINE - RDI IT

BUYENMEN WANTHIES (1) ALCORDING 10 THE 
SURGEON GENERAL, WOMEN SHOULD NOT DRING 
BECAUSE OF THE RISK OF BIRTH DEFECTS. (2 
CONSUMPTION OF ALCOHOLIC BEVERAGES IMPAIRS 
YOUR ABILITY TO DRIVE A CAR OR OFERATE 
MACHINERY, AND MAY CAUSE HEALTH PROBLEMS. 
NET CONT. 750 ML - ALC. 12% BY VOL

Produced and bottled by SPUMANTI GEMIN Bortolomiol Guglielmo Srl VALDOBBIADENE - ITALIA PRODUCT OF ITALY IMPORTED BY: CODIPRAL LLC Coeur d'Alene ID - USA CONTAINS SUI FITES